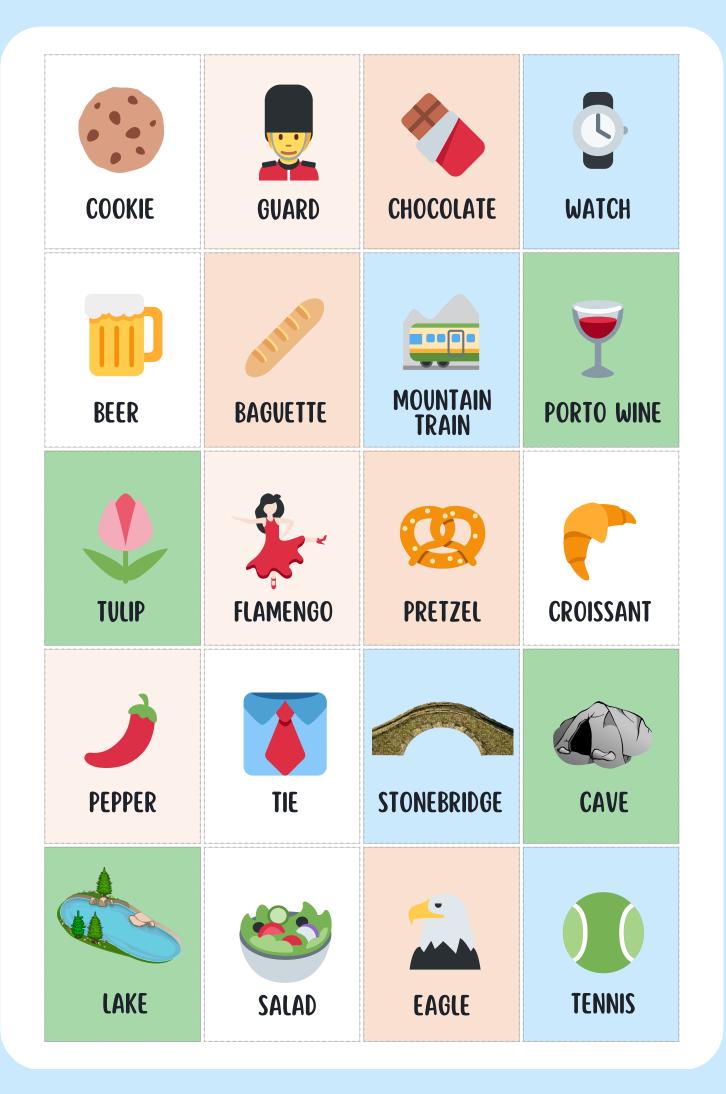

|                      | •                              |  |
|----------------------|--------------------------------|--|
| AUROCH-MOLDOVA       | MOUNTAIN-ARMENIA               |  |
| BAGUETTE-FRANCE      | MOUNTAIN TRAIN-SLOVAKIA        |  |
| BASKETBALL-LITHUANIA | NAZAR-TURKEY                   |  |
| BEACHES-MALTA        | NESTING DOLLS-RUSSIA           |  |
| BEER-CZECH REPUBLIC  | PARTHENON-GREECE               |  |
| CASTLES-MONTENEGRO   | PIEROGI-POLAND                 |  |
| CAVE-SLOVENIA        | PIZZA-ITALY                    |  |
| CEREAL-UKRAINE       | PEPPER-HUNGARY                 |  |
| CHOCOLATE-BELGIUM    | PRETZEL-GERMANY                |  |
| COOKIE-DENMARK       | PORTO WINE-PORTUGAL            |  |
| CROISSANT-AUSTRIA    | POTATO-BELARUS                 |  |
| DRACULA-ROMANIA      | SALAD-BULGARIA                 |  |
| DIGITAL-ESTONIA      | SALMON-NORWAY                  |  |
| EAGLE-ALBANIA        | SHAMROCK-IRELAND               |  |
| FURNITURE-SWEDEN     | SAUNA-FINLAND                  |  |
| FLAMENGO-SPAIN       | STEEL-LUXEMBOURG               |  |
| FIRE-AZERBAIJAN      | STONEBRIDGE-BOSNIA&HERZEGOVINA |  |
| GRABES-GEORGIA       | TENNIS-SERBIA                  |  |
| GUARD-UNITED KINGDOM | TIE-CROATIA                    |  |
| HALLOUMI-CYPRUS      | TULIP-NETHERLAND               |  |
| JEANS-LATVIA         | VOLCANO-ICELAND                |  |
| LAKE-NORTH MACEDONIA | WATCH-SWITZERLAND              |  |
|                      |                                |  |