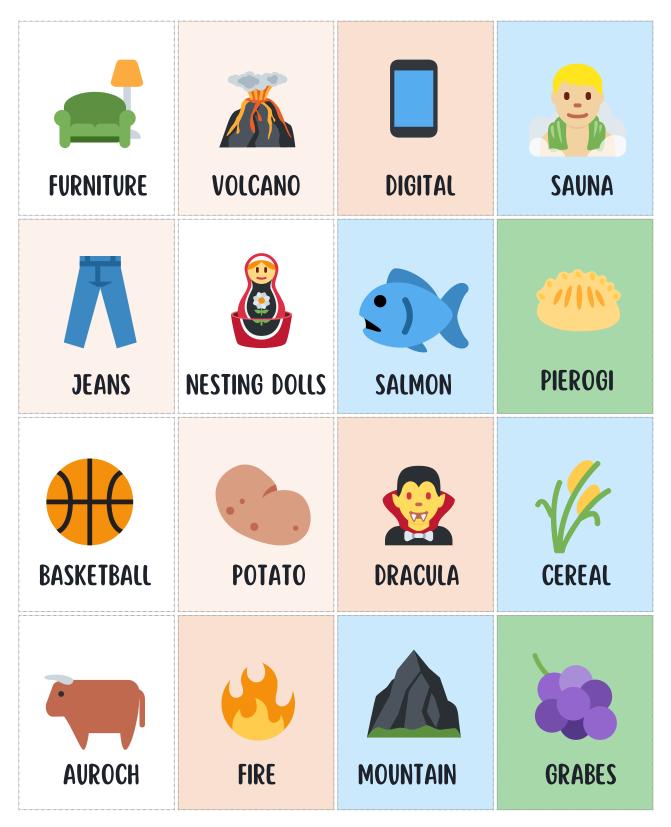

|                      | •                              |  |
|----------------------|--------------------------------|--|
| AUROCH-MOLDOVA       | MOUNTAIN-ARMENIA               |  |
| BAGUETTE-FRANCE      | MOUNTAIN TRAIN-SLOVAKIA        |  |
| BASKETBALL-LITHUANIA | NAZAR-TURKEY                   |  |
| BEACHES-MALTA        | NESTING DOLLS-RUSSIA           |  |
| BEER-CZECH REPUBLIC  | PARTHENON-GREECE               |  |
| CASTLES-MONTENEGRO   | PIEROGI-POLAND                 |  |
| CAVE-SLOVENIA        | PIZZA-ITALY                    |  |
| CEREAL-UKRAINE       | PEPPER-HUNGARY                 |  |
| CHOCOLATE-BELGIUM    | PRETZEL-GERMANY                |  |
| COOKIE-DENMARK       | PORTO WINE-PORTUGAL            |  |
| CROISSANT-AUSTRIA    | POTATO-BELARUS                 |  |
| DRACULA-ROMANIA      | SALAD-BULGARIA                 |  |
| DIGITAL-ESTONIA      | SALMON-NORWAY                  |  |
| EAGLE-ALBANIA        | SHAMROCK-IRELAND               |  |
| FURNITURE-SWEDEN     | SAUNA-FINLAND                  |  |
| FLAMENGO-SPAIN       | STEEL-LUXEMBOURG               |  |
| FIRE-AZERBAIJAN      | STONEBRIDGE-BOSNIA&HERZEGOVINA |  |
| GRABES-GEORGIA       | TENNIS-SERBIA                  |  |
| GUARD-UNITED KINGDOM | TIE-CROATIA                    |  |
| HALLOUMI-CYPRUS      | TULIP-NETHERLAND               |  |
| JEANS-LATVIA         | VOLCANO-ICELAND                |  |
| LAKE-NORTH MACEDONIA | WATCH-SWITZERLAND              |  |
|                      |                                |  |